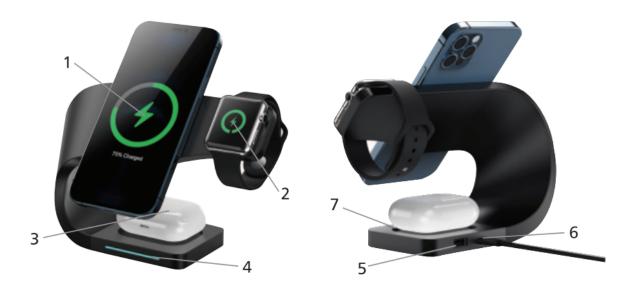

#### **Product overview**

- 1. Wireless charging output (15W)
- 2. Apple Watch charging output (3W)
- 3. AirPods charging output (5W)
- 4. Charging indicator light
- 5. USB output (5W)
- 6. Type-C input
- 7. Acrylic lens